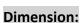

## Parameter:

| Model      | DS-1280ZJ-DM18   |
|------------|------------------|
|            | Junction Box for |
| Parameters | Dome Camera      |
| Appearance | Hikvision White  |
| Material   | Aluminum Alloy   |
| Dimension  | Ф111mm           |
| Weight     | 150g             |